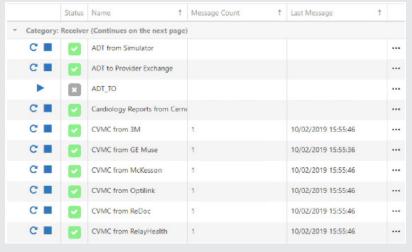

#### **Real-time Status**

Up to the minute information for ease of mind

- Queued messages
- Message processing activity
- Color coded status information
- Last started/restarted information
  - Server health