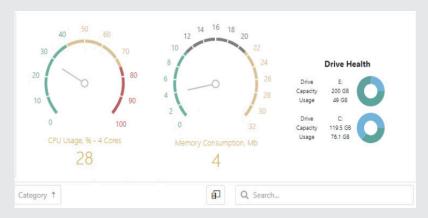

## SUMMIT ENTERPRISE DASHBOARD

#### **Product Features:**

#### **Real-time Status**

Up to the minute information for ease of mind

- Queued messages
- Message processing activity
- Color coded status information
- Last started/restarted information
  - Server health