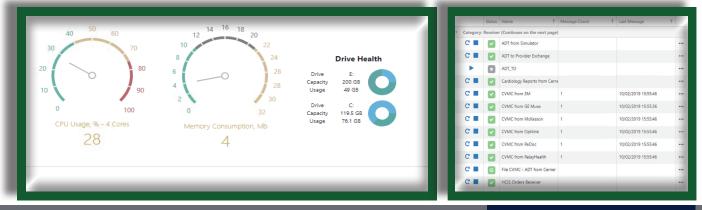

The Summit Exchange Dashboard removes the need for analysts to log into or be directly connected to the server running Summit Exchange. It provides an overview of the system health, information on recent or pending transactions, and allows troubleshooting on the fly when alerted to an issue.

#### Up to the minute information for ease of mind

- Queued messages
- Last started/restarted information
- Message processing activity Server health
- Restart/Enable/Disable components
- Color coded status information